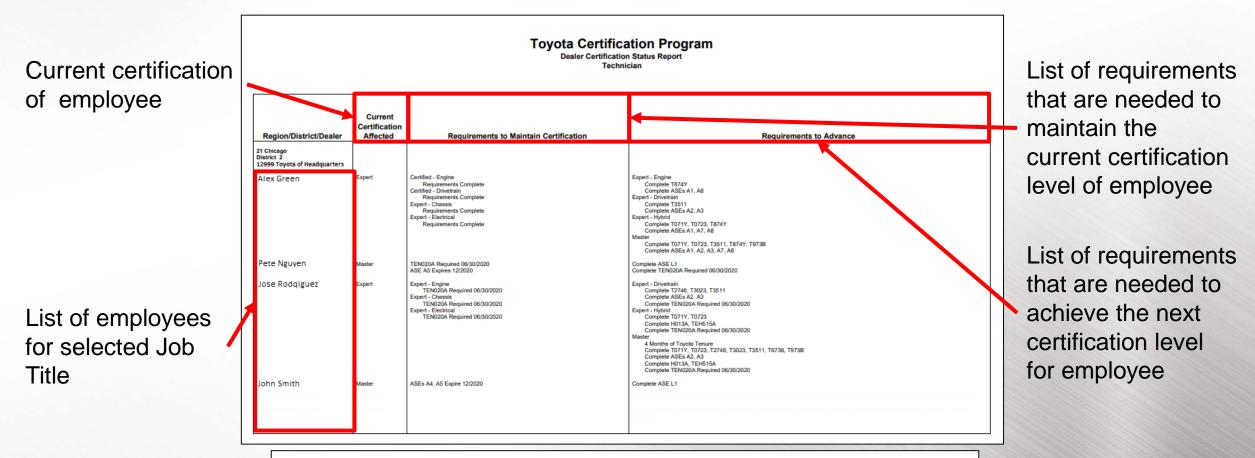

## **Certification Status Report**

Detailed list of requirements for each certification level can be found by reviewing the Certification Rules from the Report page.