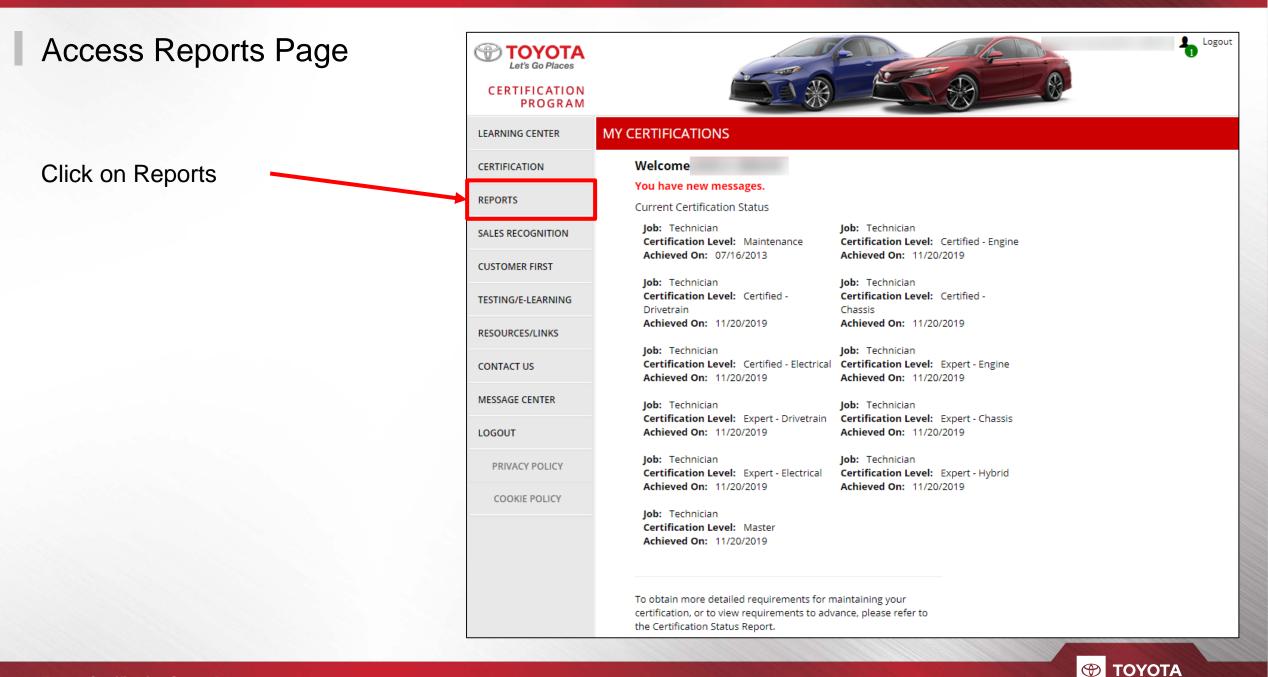

## Access Available Reports – Certification Status

Select the appropriate Job Title from the dropdown

Click on Dealer Certification Status Report under Available Reports on the right side